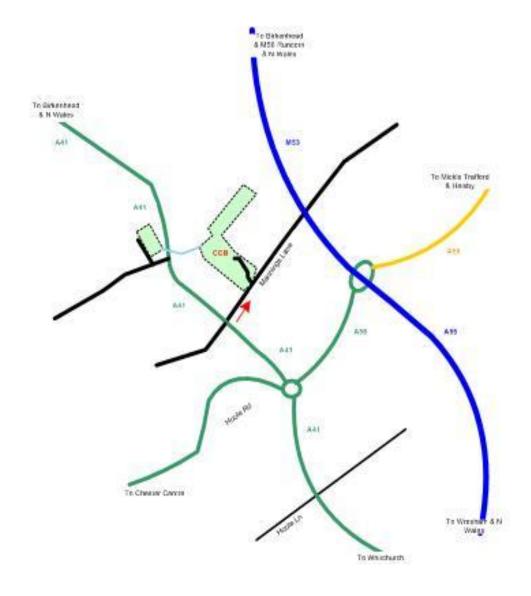

Venue; Cheshire County Officers Outdoor Sports Grounds, Mannings Lane, Upton, Chester, CH2 4EU

Further copies of this entry form can be downloaded from the Cheshire County Bowmen Website (<u>www.ccbarchery.co.uk</u>) or can be photocopied. **Northern Counties Archery Society** 

|                                                                       | ress                                                                                                                                                                                              |
|-----------------------------------------------------------------------|---------------------------------------------------------------------------------------------------------------------------------------------------------------------------------------------------|
| emergenc                                                              | y tel. contact number                                                                                                                                                                             |
| ROUND ;                                                               | Double WA 720 70m, 60m and 50m                                                                                                                                                                    |
| FEE £1                                                                | 4                                                                                                                                                                                                 |
| <b>DATE</b> ; 1                                                       | 4th July 2024                                                                                                                                                                                     |
| TIMINGS                                                               | 8.45am Equipment inspection<br>9.15 am - 9.45 am practice on the shooting range<br>10.00 am Shooting commences                                                                                    |
| VENUE ;                                                               | Cheshire County Officers Outdoor Sports Grounds,<br>Mannings Lane, Upton, Chester, CH2 4EU.                                                                                                       |
|                                                                       | ING ; Arrows will be shot in ends of 6                                                                                                                                                            |
| Shooting                                                              | g is on foam bosses                                                                                                                                                                               |
|                                                                       | g is on foam bosses<br>G DATE. 25th June 2024                                                                                                                                                     |
| CLOSIN<br>Please encl                                                 | -                                                                                                                                                                                                 |
| CLOSIN<br>Please enclo<br>result sheet<br>Lady F                      | G DATE. 25th June 2024<br>ose two large s.a.e. if you wish to receive target list and<br>ts otherwise these will be sent to you by email.<br>Paramount MrsC Bladen<br>van of judges Mr I.Ashworth |
| CLOSIN<br>Please enclor<br>result sheet<br>Lady F<br>Chairm<br>Judges | G DATE. 25th June 2024<br>ose two large s.a.e. if you wish to receive target list and<br>ts otherwise these will be sent to you by email.<br>Paramount MrsC Bladen<br>van of judges Mr I.Ashworth |